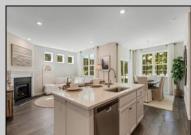

## COMMENTS

The Bristol by D.R. Horton is a stunning new construction, ranch home plan featuring 1748 square feet of living space, 3 bedrooms, 2 bathrooms and a 2-car garage. Look no further than the Bristol for the convenience of first floor living! The foyer welcomes you in past a large bedroom and flex room, you decide how this space functions! The kitchen with a large island perfect for prep work, entertaining and casual dining flows effortlessly into the living room and dining area. The owner's suite is off the main living area and features a spacious bathroom and huge walk-in closet that has a door into the laundry room – simplifying an everyday chore!