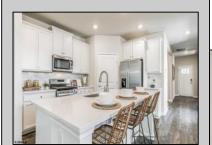

## **COMMENTS**

The Bristol by D.R. Horton is a stunning new construction, ranch home plan featuring 1748 square feet of living space, 3 bedrooms, 2 bathrooms and a 2-car garage. Look no further than the Bristol for the convenience of first floor living! The foyer welcomes you in past a large bedroom and flex room, you decide how this space functions! The kitchen with a large island perfect for prep work, entertaining and casual dining flows effortlessly into the living room and dining area. The owner's suite is off the main living area and features a spacious bathroom and huge walk-in closet that has a door into the laundry room - simplifying an everyday chore!