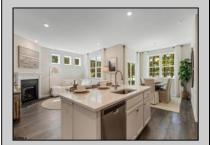

## **COMMENTS**

The Bristol by D.R. Horton is a stunning new construction, ranch home plan featuring 1748 square feet of living space, 3 bedrooms, 2 bathrooms and a 2-car garage. Look no further than the Bristol for the convenience of first floor living! The foyer welcomes you in past a large bedroom and flex room, you decide how this space functions! The kitchen with a large island perfect for prep work, entertaining and casual dining flows effortlessly into the living room and dining area. The owner's suite is off the main living area and features a spacious bathroom and huge walk-in closet that has a door into the laundry room - simplifying an everyday chore!