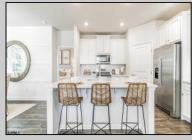

## COMMENTS

The Bristol by D.R. Horton is a stunning new construction, ranch home plan featuring 1748 square feet of living space, 3 bedrooms, 2 bathrooms and a 2-car garage. Look no further than the Bristol for the convenience of first floor living! The foyer welcomes you in past a large bedroom and flex room, you decide how this space functions! The kitchen with a large island perfect for prep work, entertaining and casual dining flows effortlessly into the living room and dining area. The owner's suite is off the main living area and features a spacious bathroom and huge walk-in closet that has a door into the laundry room - simplifying an everyday chore!