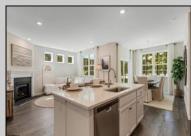

## COMMENTS

The Bristol by D.R. Horton is a stunning new construction, ranch home plan featuring 1748 square feet of living space, 3 bedrooms, 2 bathrooms and a 2-car garage. Look no further than the Bristol for the convenience of first floor living! The foyer welcomes you in past a large bedroom and flex room, you decide how this space functions! The kitchen with a large island perfect for prep work, entertaining and casual dining flows effortlessly into the living room and dining area. The owner's suite is off the main living area and features a spacious bathroom and huge walk-in closet that has a door into the laundry room - simplifying an everyday chore!