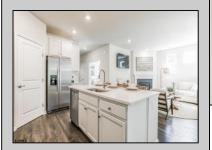

## COMMENTS

The Bristol by D.R. Horton is a stunning new construction, ranch home plan featuring 1748 square feet of living space, 3 bedrooms, 2 bathrooms and a 2-car garage. Look no further than the Bristol for the convenience of first floor living! The foyer welcomes you in past a large bedroom and flex room, you decide how this space functions! The kitchen with a large island perfect for prep work, entertaining and casual dining flows effortlessly into the living room and dining area. The owner's suite is off the main living area and features a spacious bathroom and huge walk-in closet that has a door into the laundry room - simplifying an everyday chore!