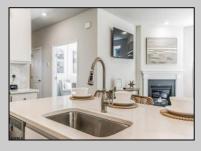

## **COMMENTS**

The Bristol by D.R. Horton is a stunning new construction, ranch home plan featuring 1748 square feet of living space, 3 bedrooms, 2 bathrooms and a 2-car garage. Look no further than the Bristol for the convenience of first floor living! The foyer welcomes you in past a large bedroom and flex room, you decide how this space functions! The kitchen with a large island perfect for prep work, entertaining and casual dining flows effortlessly into the living room and dining area. The owner's suite is off the main living area and features a spacious bathroom and huge walk-in closet that has a door into the laundry room - simplifying an everyday chore!