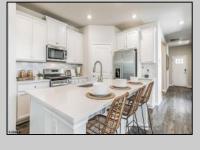

## **COMMENTS**

The Bristol by D.R. Horton is a stunning new construction, ranch home plan featuring 1748 square feet of living space, 3 bedrooms, 2 bathrooms and a 2-car garage. Look no further than the Bristol for the convenience of first floor living! The foyer welcomes you in past a large bedroom and flex room, you decide how this space functions! The kitchen with a large island perfect for prep work, entertaining and casual dining flows effortlessly into the living room and dining area. The owner's suite is off the main living area and features a spacious bathroom and huge walk-in closet that has a door into the laundry room - simplifying an everyday chore!