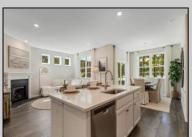

## **COMMENTS**

The Bristol by D.R. Horton is a stunning new construction, ranch home plan featuring 1748 square feet of living space, 3 bedrooms, 2 bathrooms and a 2-car garage. Look no further than the Bristol for the convenience of first floor living! The foyer welcomes you in past a large bedroom and flex room, you decide how this space functions! The kitchen with a large island perfect for prep work, entertaining and casual dining flows effortlessly into the living room and dining area. The owner's suite is off the main living area and features a spacious bathroom and huge walk-in closet that has a door into the laundry room - simplifying an everyday chore!