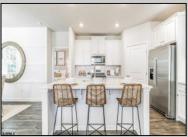

## **COMMENTS**

The Bristol by D.R. Horton is a stunning new construction, ranch home plan featuring 1748 square feet of living space, 3 bedrooms, 2 bathrooms and a 2-car garage. Look no further than the Bristol for the convenience of first floor living! The foyer welcomes you in past a large bedroom and flex room, you decide how this space functions! The kitchen with a large island perfect for prep work, entertaining and casual dining flows effortlessly into the living room and dining area. The owner's suite is off the main living area and features a spacious bathroom and huge walk-in closet that has a door into the laundry room - simplifying an everyday chore!