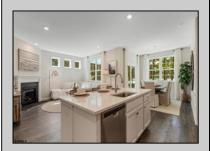

## **COMMENTS**

The Bristol by D.R. Horton is a stunning new construction, ranch home plan featuring 1748 square feet of living space, 3 bedrooms, 2 bathrooms and a 2-car garage. Look no further than the Bristol for the convenience of first floor living! The foyer welcomes you in past a large bedroom and flex room, you decide how this space functions! The kitchen with a large island perfect for prep work, entertaining and casual dining flows effortlessly into the living room and dining area. The owner's suite is off the main living area and features a spacious bathroom and huge walk-in closet that has a door into the laundry room - simplifying an everyday chore!