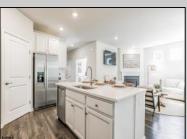

## **COMMENTS**

The Bristol by D.R. Horton is a stunning new construction, ranch home plan featuring 1748 square feet of living space, 3 bedrooms, 2 bathrooms and a 2-car garage. Look no further than the Bristol for the convenience of first floor living! The foyer welcomes you in past a large bedroom and flex room, you decide how this space functions! The kitchen with a large island perfect for prep work, entertaining and casual dining flows effortlessly into the living room and dining area. The owner's suite is off the main living area and features a spacious bathroom and huge walk-in closet that has a door into the laundry room - simplifying an everyday chore!