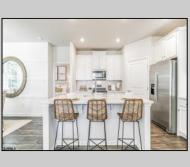

## **COMMENTS**

The Bristol by D.R. Horton is a stunning new construction, ranch home plan featuring 1748 square feet of living space, 3 bedrooms, 2 bathrooms and a 2-car garage. Look no further than the Bristol for the convenience of first floor living! The foyer welcomes you in past a large bedroom and flex room, you decide how this space functions! The kitchen with a large island perfect for prep work, entertaining and casual dining flows effortlessly into the living room and dining area. The owner's suite is off the main living area and features a spacious bathroom and huge walk-in closet that has a door into the laundry room - simplifying an everyday chore!