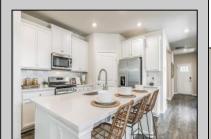

## **COMMENTS**

The Bristol by D.R. Horton is a stunning new construction, ranch home plan featuring 1748 square feet of living space, 3 bedrooms, 2 bathrooms and a 2-car garage. Look no further than the Bristol for the convenience of first floor living! The foyer welcomes you in past a large bedroom and flex room, you decide how this space functions! The kitchen with a large island perfect for prep work, entertaining and casual dining flows effortlessly into the living room and dining area. The owner's suite is off the main living area and features a spacious bathroom and huge walk-in closet that has a door into the laundry room - simplifying an everyday chore!