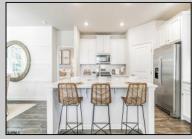

## COMMENTS

The Bristol by D.R. Horton is a stunning new construction, ranch home plan featuring 1748 square feet of living space, 3 bedrooms, 2 bathrooms and a 2-car garage. Look no further than the Bristol for the convenience of first floor living! The foyer welcomes you in past a large bedroom and flex room, you decide how this space functions! The kitchen with a large island perfect for prep work, entertaining and casual dining flows effortlessly into the living room and dining area. The owner's suite is off the main living area and features a spacious bathroom and huge walk-in closet that has a door into the laundry room - simplifying an everyday chore!