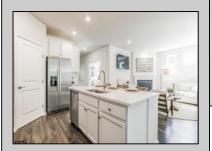

## COMMENTS

The Bristol by D.R. Horton is a stunning new construction, ranch home plan featuring 1748 square feet of living space, 3 bedrooms, 2 bathrooms and a 2-car garage. Look no further than the Bristol for the convenience of first floor living! The foyer welcomes you in past a large bedroom and flex room, you decide how this space functions! The kitchen with a large island perfect for prep work, entertaining and casual dining flows effortlessly into the living room and dining area. The owner's suite is off the main living area and features a spacious bathroom and huge walk-in closet that has a door into the laundry room - simplifying an everyday chore!