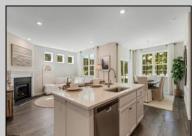

## COMMENTS

The Bristol by D.R. Horton is a stunning new construction, ranch home plan featuring 1748 square feet of living space, 3 bedrooms, 2 bathrooms and a 2-car garage. Look no further than the Bristol for the convenience of first floor living! The foyer welcomes you in past a large bedroom and flex room, you decide how this space functions! The kitchen with a large island perfect for prep work, entertaining and casual dining flows effortlessly into the living room and dining area. The owner's suite is off the main living area and features a spacious bathroom and huge walk-in closet that has a door into the laundry room - simplifying an everyday chore!