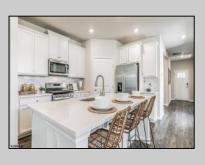

## COMMENTS

The Bristol by D.R. Horton is a stunning new construction, ranch home plan featuring 1748 square feet of living space, 3 bedrooms, 2 bathrooms and a 2-car garage. Look no further than the Bristol for the convenience of first floor living! The foyer welcomes you in past a large bedroom and flex room, you decide how this space functions! The kitchen with a large island perfect for prep work, entertaining and casual dining flows effortlessly into the living room and dining area. The owner's suite is off the main living area and features a spacious bathroom and huge walk-in closet that has a door into the laundry room - simplifying an everyday chore!