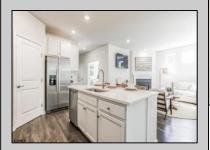

## COMMENTS

The Bristol by D.R. Horton is a stunning new construction, ranch home plan featuring 1748 square feet of living space, 3 bedrooms, 2 bathrooms and a 2-car garage. Look no further than the Bristol for the convenience of first floor living! The foyer welcomes you in past a large bedroom and flex room, you decide how this space functions! The kitchen with a large island perfect for prep work, entertaining and casual dining flows effortlessly into the living room and dining area. The owner's suite is off the main living area and features a spacious bathroom and huge walk-in closet that has a door into the laundry room - simplifying an everyday chore!