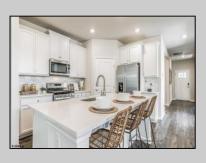

## COMMENTS

The Bristol by D.R. Horton is a stunning new construction, ranch home plan featuring 1748 square feet of living space, 3 bedrooms, 2 bathrooms and a 2-car garage. Look no further than the Bristol for the convenience of first floor living! The foyer welcomes you in past a large bedroom and flex room, you decide how this space functions! The kitchen with a large island perfect for prep work, entertaining and casual dining flows effortlessly into the living room and dining area. The owner's suite is off the main living area and features a spacious bathroom and huge walk-in closet that has a door into the laundry room - simplifying an everyday chore!