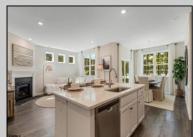

## COMMENTS

The Bristol by D.R. Horton is a stunning new construction, ranch home plan featuring 1748 square feet of living space, 3 bedrooms, 2 bathrooms and a 2-car garage. Look no further than the Bristol for the convenience of first floor living! The foyer welcomes you in past a large bedroom and flex room, you decide how this space functions! The kitchen with a large island perfect for prep work, entertaining and casual dining flows effortlessly into the living room and dining area. The owner's suite is off the main living area and features a spacious bathroom and huge walk-in closet that has a door into the laundry room - simplifying an everyday chore!