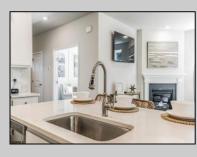

## COMMENTS

The Bristol by D.R. Horton is a stunning new construction, ranch home plan featuring 1748 square feet of living space, 3 bedrooms, 2 bathrooms and a 2-car garage. Look no further than the Bristol for the convenience of first floor living! The foyer welcomes you in past a large bedroom and flex room, you decide how this space functions! The kitchen with a large island perfect for prep work, entertaining and casual dining flows effortlessly into the living room and dining area. The owner's suite is off the main living area and features a spacious bathroom and huge walk-in closet that has a door into the laundry room - simplifying an everyday chore!