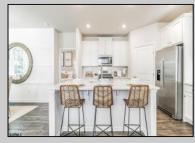

## COMMENTS

The Bristol by D.R. Horton is a stunning new construction, ranch home plan featuring 1748 square feet of living space, 3 bedrooms, 2 bathrooms and a 2-car garage. Look no further than the Bristol for the convenience of first floor living! The foyer welcomes you in past a large bedroom and flex room, you decide how this space functions! The kitchen with a large island perfect for prep work, entertaining and casual dining flows effortlessly into the living room and dining area. The owner's suite is off the main living area and features a spacious bathroom and huge walk-in closet that has a door into the laundry room - simplifying an everyday chore!