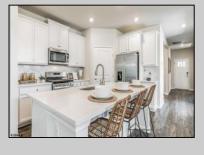

## **COMMENTS**

The Bristol by D.R. Horton is a stunning new construction, ranch home plan featuring 1748 square feet of living space, 3 bedrooms, 2 bathrooms and a 2-car garage. Look no further than the Bristol for the convenience of first floor living! The foyer welcomes you in past a large bedroom and flex room, you decide how this space functions! The kitchen with a large island perfect for prep work, entertaining and casual dining flows effortlessly into the living room and dining area. The owner's suite is off the main living area and features a spacious bathroom and huge walk-in closet that has a door into the laundry room – simplifying an everyday chore!