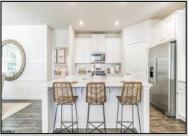

## **COMMENTS**

The Bristol by D.R. Horton is a stunning new construction, ranch home plan featuring 1748 square feet of living space, 3 bedrooms, 2 bathrooms and a 2-car garage. Look no further than the Bristol for the convenience of first floor living! The foyer welcomes you in past a large bedroom and flex room, you decide how this space functions! The kitchen with a large island perfect for prep work, entertaining and casual dining flows effortlessly into the living room and dining area. The owner's suite is off the main living area and features a spacious bathroom and huge walk-in closet that has a door into the laundry room – simplifying an everyday chore!