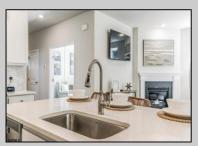

## **COMMENTS**

The Bristol by D.R. Horton is a stunning new construction, ranch home plan featuring 1748 square feet of living space, 3 bedrooms, 2 bathrooms and a 2-car garage. Look no further than the Bristol for the convenience of first floor living! The foyer welcomes you in past a large bedroom and flex room, you decide how this space functions! The kitchen with a large island perfect for prep work, entertaining and casual dining flows effortlessly into the living room and dining area. The owner's suite is off the main living area and features a spacious bathroom and huge walk-in closet that has a door into the laundry room – simplifying an everyday chore!