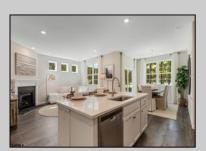

## **COMMENTS**

The Bristol by D.R. Horton is a stunning new construction, ranch home plan featuring 1748 square feet of living space, 3 bedrooms, 2 bathrooms and a 2-car garage. Look no further than the Bristol for the convenience of first floor living! The foyer welcomes you in past a large bedroom and flex room, you decide how this space functions! The kitchen with a large island perfect for prep work, entertaining and casual dining flows effortlessly into the living room and dining area. The owner's suite is off the main living area and features a spacious bathroom and huge walk-in closet that has a door into the laundry room – simplifying an everyday chore!