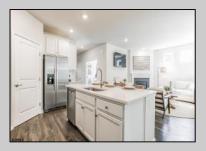

## **COMMENTS**

The Bristol by D.R. Horton is a stunning new construction, ranch home plan featuring 1748 square feet of living space, 3 bedrooms, 2 bathrooms and a 2-car garage. Look no further than the Bristol for the convenience of first floor living! The foyer welcomes you in past a large bedroom and flex room, you decide how this space functions! The kitchen with a large island perfect for prep work, entertaining and casual dining flows effortlessly into the living room and dining area. The owner's suite is off the main living area and features a spacious bathroom and huge walk-in closet that has a door into the laundry room – simplifying an everyday chore!