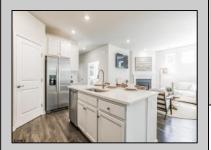

## COMMENTS

The Bristol by D.R. Horton is a stunning new construction, ranch home plan featuring 1748 square feet of living space, 3 bedrooms, 2 bathrooms and a 2-car garage. Look no further than the Bristol for the convenience of first floor living! The foyer welcomes you in past a large bedroom and flex room, you decide how this space functions! The kitchen with a large island perfect for prep work, entertaining and casual dining flows effortlessly into the living room and dining area. The owner's suite is off the main living area and features a spacious bathroom and huge walk-in closet that has a door into the laundry room – simplifying an everyday chore!