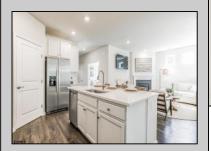

## COMMENTS

The Bristol by D.R. Horton is a stunning new construction, ranch home plan featuring 1748 square feet of living space, 3 bedrooms, 2 bathrooms and a 2-car garage. Look no further than the Bristol for the convenience of first floor living! The foyer welcomes you in past a large bedroom and flex room, you decide how this space functions! The kitchen with a large island perfect for prep work, entertaining and casual dining flows effortlessly into the living room and dining area. The owner's suite is off the main living area and features a spacious bathroom and huge walk-in closet that has a door into the laundry room – simplifying an everyday chore!