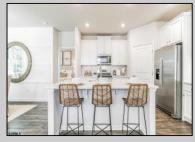

## COMMENTS

The Bristol by D.R. Horton is a stunning new construction, ranch home plan featuring 1748 square feet of living space, 3 bedrooms, 2 bathrooms and a 2-car garage. Look no further than the Bristol for the convenience of first floor living! The foyer welcomes you in past a large bedroom and flex room, you decide how this space functions! The kitchen with a large island perfect for prep work, entertaining and casual dining flows effortlessly into the living room and dining area. The owner's suite is off the main living area and features a spacious bathroom and huge walk-in closet that has a door into the laundry room – simplifying an everyday chore!