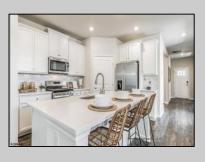

## COMMENTS

The Bristol by D.R. Horton is a stunning new construction, ranch home plan featuring 1748 square feet of living space, 3 bedrooms, 2 bathrooms and a 2-car garage. Look no further than the Bristol for the convenience of first floor living! The foyer welcomes you in past a large bedroom and flex room, you decide how this space functions! The kitchen with a large island perfect for prep work, entertaining and casual dining flows effortlessly into the living room and dining area. The owner's suite is off the main living area and features a spacious bathroom and huge walk-in closet that has a door into the laundry room – simplifying an everyday chore!