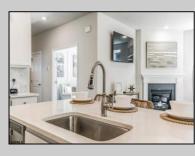

## COMMENTS

The Bristol by D.R. Horton is a stunning new construction, ranch home plan featuring 1748 square feet of living space, 3 bedrooms, 2 bathrooms and a 2-car garage. Look no further than the Bristol for the convenience of first floor living! The foyer welcomes you in past a large bedroom and flex room, you decide how this space functions! The kitchen with a large island perfect for prep work, entertaining and casual dining flows effortlessly into the living room and dining area. The owner's suite is off the main living area and features a spacious bathroom and huge walk-in closet that has a door into the laundry room – simplifying an everyday chore!