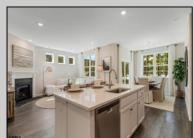

## COMMENTS

The Bristol by D.R. Horton is a stunning new construction, ranch home plan featuring 1748 square feet of living space, 3 bedrooms, 2 bathrooms and a 2-car garage. Look no further than the Bristol for the convenience of first floor living! The foyer welcomes you in past a large bedroom and flex room, you decide how this space functions! The kitchen with a large island perfect for prep work, entertaining and casual dining flows effortlessly into the living room and dining area. The owner's suite is off the main living area and features a spacious bathroom and huge walk-in closet that has a door into the laundry room – simplifying an everyday chore!