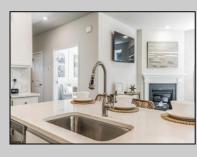

## COMMENTS

The Bristol by D.R. Horton is a stunning new construction, ranch home plan featuring 1748 square feet of living space, 3 bedrooms, 2 bathrooms and a 2-car garage. Look no further than the Bristol for the convenience of first floor living! The foyer welcomes you in past a large bedroom and flex room, you decide how this space functions! The kitchen with a large island perfect for prep work, entertaining and casual dining flows effortlessly into the living room and dining area. The owner's suite is off the main living area and features a spacious bathroom and huge walk-in closet that has a door into the laundry room – simplifying an everyday chore!