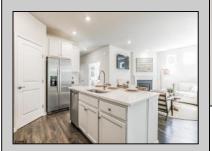

## COMMENTS

The Bristol by D.R. Horton is a stunning new construction, ranch home plan featuring 1748 square feet of living space, 3 bedrooms, 2 bathrooms and a 2-car garage. Look no further than the Bristol for the convenience of first floor living! The foyer welcomes you in past a large bedroom and flex room, you decide how this space functions! The kitchen with a large island perfect for prep work, entertaining and casual dining flows effortlessly into the living room and dining area. The owner's suite is off the main living area and features a spacious bathroom and huge walk-in closet that has a door into the laundry room – simplifying an everyday chore!