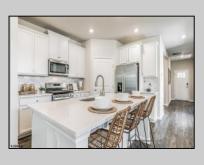

## COMMENTS

The Bristol by D.R. Horton is a stunning new construction, ranch home plan featuring 1748 square feet of living space, 3 bedrooms, 2 bathrooms and a 2-car garage. Look no further than the Bristol for the convenience of first floor living! The foyer welcomes you in past a large bedroom and flex room, you decide how this space functions! The kitchen with a large island perfect for prep work, entertaining and casual dining flows effortlessly into the living room and dining area. The owner's suite is off the main living area and features a spacious bathroom and huge walk-in closet that has a door into the laundry room – simplifying an everyday chore!