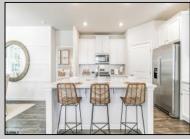

## COMMENTS

The Bristol by D.R. Horton is a stunning new construction, ranch home plan featuring 1748 square feet of living space, 3 bedrooms, 2 bathrooms and a 2-car garage. Look no further than the Bristol for the convenience of first floor living! The foyer welcomes you in past a large bedroom and flex room, you decide how this space functions! The kitchen with a large island perfect for prep work, entertaining and casual dining flows effortlessly into the living room and dining area. The owner's suite is off the main living area and features a spacious bathroom and huge walk-in closet that has a door into the laundry room – simplifying an everyday chore!