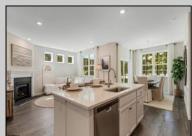

## COMMENTS

The Bristol by D.R. Horton is a stunning new construction, ranch home plan featuring 1748 square feet of living space, 3 bedrooms, 2 bathrooms and a 2-car garage. Look no further than the Bristol for the convenience of first floor living! The foyer welcomes you in past a large bedroom and flex room, you decide how this space functions! The kitchen with a large island perfect for prep work, entertaining and casual dining flows effortlessly into the living room and dining area. The owner's suite is off the main living area and features a spacious bathroom and huge walk-in closet that has a door into the laundry room – simplifying an everyday chore!