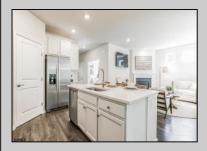

## **COMMENTS**

The Bristol by D.R. Horton is a stunning new construction, ranch home plan featuring 1748 square feet of living space, 3 bedrooms, 2 bathrooms and a 2-car garage. Look no further than the Bristol for the convenience of first floor living! The foyer welcomes you in past a large bedroom and flex room, you decide how this space functions! The kitchen with a large island perfect for prep work, entertaining and casual dining flows effortlessly into the living room and dining area. The owner's suite is off the main living area and features a spacious bathroom and huge walk-in closet that has a door into the laundry room - simplifying an everyday chore!