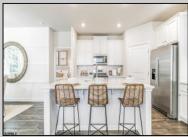

## **COMMENTS**

The Bristol by D.R. Horton is a stunning new construction, ranch home plan featuring 1748 square feet of living space, 3 bedrooms, 2 bathrooms and a 2-car garage. Look no further than the Bristol for the convenience of first floor living! The foyer welcomes you in past a large bedroom and flex room, you decide how this space functions! The kitchen with a large island perfect for prep work, entertaining and casual dining flows effortlessly into the living room and dining area. The owner's suite is off the main living area and features a spacious bathroom and huge walk-in closet that has a door into the laundry room - simplifying an everyday chore!