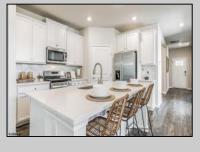

## **COMMENTS**

The Bristol by D.R. Horton is a stunning new construction, ranch home plan featuring 1748 square feet of living space, 3 bedrooms, 2 bathrooms and a 2-car garage. Look no further than the Bristol for the convenience of first floor living! The foyer welcomes you in past a large bedroom and flex room, you decide how this space functions! The kitchen with a large island perfect for prep work, entertaining and casual dining flows effortlessly into the living room and dining area. The owner's suite is off the main living area and features a spacious bathroom and huge walk-in closet that has a door into the laundry room - simplifying an everyday chore!