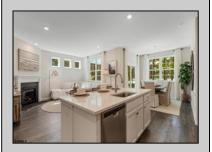

## **COMMENTS**

The Bristol by D.R. Horton is a stunning new construction, ranch home plan featuring 1748 square feet of living space, 3 bedrooms, 2 bathrooms and a 2-car garage. Look no further than the Bristol for the convenience of first floor living! The foyer welcomes you in past a large bedroom and flex room, you decide how this space functions! The kitchen with a large island perfect for prep work, entertaining and casual dining flows effortlessly into the living room and dining area. The owner's suite is off the main living area and features a spacious bathroom and huge walk-in closet that has a door into the laundry room - simplifying an everyday chore!