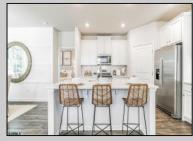

## COMMENTS

The Bristol by D.R. Horton is a stunning new construction, ranch home plan featuring 1748 square feet of living space, 3 bedrooms, 2 bathrooms and a 2-car garage. Look no further than the Bristol for the convenience of first floor living! The foyer welcomes you in past a large bedroom and flex room, you decide how this space functions! The kitchen with a large island perfect for prep work, entertaining and casual dining flows effortlessly into the living room and dining area. The owner's suite is off the main living area and features a spacious bathroom and huge walk-in closet that has a door into the laundry room – simplifying an everyday chore!