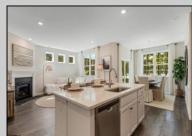

## COMMENTS

The Bristol by D.R. Horton is a stunning new construction, ranch home plan featuring 1748 square feet of living space, 3 bedrooms, 2 bathrooms and a 2-car garage. Look no further than the Bristol for the convenience of first floor living! The foyer welcomes you in past a large bedroom and flex room, you decide how this space functions! The kitchen with a large island perfect for prep work, entertaining and casual dining flows effortlessly into the living room and dining area. The owner's suite is off the main living area and features a spacious bathroom and huge walk-in closet that has a door into the laundry room – simplifying an everyday chore!