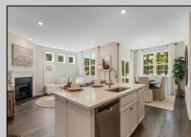

## COMMENTS

The Bristol by D.R. Horton is a stunning new construction, ranch home plan featuring 1748 square feet of living space, 3 bedrooms, 2 bathrooms and a 2-car garage. Look no further than the Bristol for the convenience of first floor living! The foyer welcomes you in past a large bedroom and flex room, you decide how this space functions! The kitchen with a large island perfect for prep work, entertaining and casual dining flows effortlessly into the living room and dining area. The owner's suite is off the main living area and features a spacious bathroom and huge walk-in closet that has a door into the laundry room – simplifying an everyday chore!