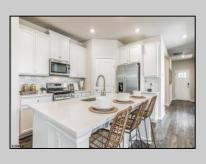

## COMMENTS

The Bristol by D.R. Horton is a stunning new construction, ranch home plan featuring 1748 square feet of living space, 3 bedrooms, 2 bathrooms and a 2-car garage. Look no further than the Bristol for the convenience of first floor living! The foyer welcomes you in past a large bedroom and flex room, you decide how this space functions! The kitchen with a large island perfect for prep work, entertaining and casual dining flows effortlessly into the living room and dining area. The owner's suite is off the main living area and features a spacious bathroom and huge walk-in closet that has a door into the laundry room – simplifying an everyday chore!