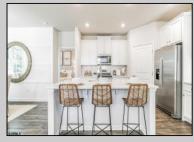

## COMMENTS

The Bristol by D.R. Horton is a stunning new construction, ranch home plan featuring 1748 square feet of living space, 3 bedrooms, 2 bathrooms and a 2-car garage. Look no further than the Bristol for the convenience of first floor living! The foyer welcomes you in past a large bedroom and flex room, you decide how this space functions! The kitchen with a large island perfect for prep work, entertaining and casual dining flows effortlessly into the living room and dining area. The owner's suite is off the main living area and features a spacious bathroom and huge walk-in closet that has a door into the laundry room – simplifying an everyday chore!