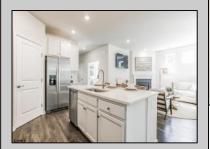

## COMMENTS

The Bristol by D.R. Horton is a stunning new construction, ranch home plan featuring 1748 square feet of living space, 3 bedrooms, 2 bathrooms and a 2-car garage. Look no further than the Bristol for the convenience of first floor living! The foyer welcomes you in past a large bedroom and flex room, you decide how this space functions! The kitchen with a large island perfect for prep work, entertaining and casual dining flows effortlessly into the living room and dining area. The owner's suite is off the main living area and features a spacious bathroom and huge walk-in closet that has a door into the laundry room – simplifying an everyday chore!