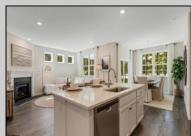

## COMMENTS

The Bristol by D.R. Horton is a stunning new construction, ranch home plan featuring 1748 square feet of living space, 3 bedrooms, 2 bathrooms and a 2-car garage. Look no further than the Bristol for the convenience of first floor living! The foyer welcomes you in past a large bedroom and flex room, you decide how this space functions! The kitchen with a large island perfect for prep work, entertaining and casual dining flows effortlessly into the living room and dining area. The owner's suite is off the main living area and features a spacious bathroom and huge walk-in closet that has a door into the laundry room – simplifying an everyday chore!