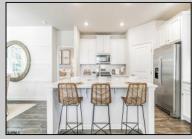

## COMMENTS

The Bristol by D.R. Horton is a stunning new construction, ranch home plan featuring 1748 square feet of living space, 3 bedrooms, 2 bathrooms and a 2-car garage. Look no further than the Bristol for the convenience of first floor living! The foyer welcomes you in past a large bedroom and flex room, you decide how this space functions! The kitchen with a large island perfect for prep work, entertaining and casual dining flows effortlessly into the living room and dining area. The owner's suite is off the main living area and features a spacious bathroom and huge walk-in closet that has a door into the laundry room – simplifying an everyday chore!