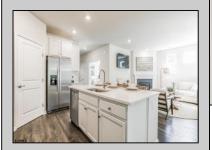

## COMMENTS

The Bristol by D.R. Horton is a stunning new construction, ranch home plan featuring 1748 square feet of living space, 3 bedrooms, 2 bathrooms and a 2-car garage. Look no further than the Bristol for the convenience of first floor living! The foyer welcomes you in past a large bedroom and flex room, you decide how this space functions! The kitchen with a large island perfect for prep work, entertaining and casual dining flows effortlessly into the living room and dining area. The owner's suite is off the main living area and features a spacious bathroom and huge walk-in closet that has a door into the laundry room – simplifying an everyday chore!