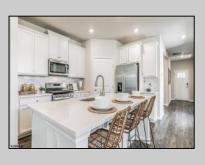

## COMMENTS

The Bristol by D.R. Horton is a stunning new construction, ranch home plan featuring 1748 square feet of living space, 3 bedrooms, 2 bathrooms and a 2-car garage. Look no further than the Bristol for the convenience of first floor living! The foyer welcomes you in past a large bedroom and flex room, you decide how this space functions! The kitchen with a large island perfect for prep work, entertaining and casual dining flows effortlessly into the living room and dining area. The owner's suite is off the main living area and features a spacious bathroom and huge walk-in closet that has a door into the laundry room – simplifying an everyday chore!