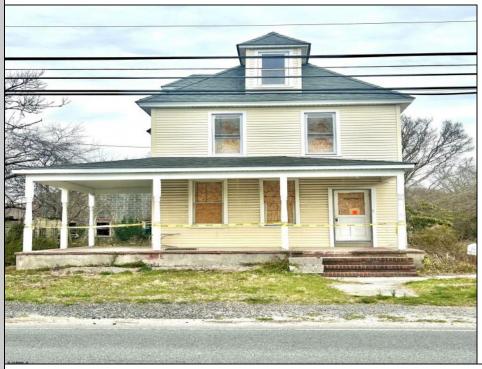

## 6802 Mill Rd Road Road Road Egg Harbor Township, NJ 08234

Asking \$214,900.00

## COMMENTS

Bring your ideas! Seller gutted the home to rehab and it didn\'t work-out. 3 bedroom 1 bathroom home with basement and walk-up attic. Property sits on 1 acre of prime Egg Harbor Township real estate. Formerly a farm, the property boast of an amazing all cinder block garage with a high ceilings and large loft. Property is being sold in \"As Is Where Is Condition\". **PROPERTY DETAILS** 