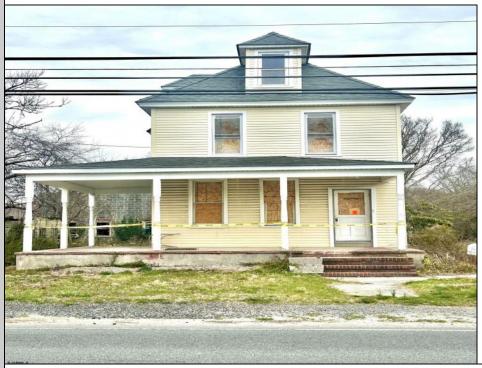

## 6802 Mill Rd Road Road Road Egg Harbor Township, NJ 08234

Asking \$214,900.00

## COMMENTS

Bring your ideas! Seller gutted the home to rehab and it didn\'t work-out. 3 bedroom 1 bathroom home with basement and walk-up attic. Property sits on 1 acre of prime Egg Harbor Township real estate. Formerly a farm, the property boast of an amazing all cinder block garage with a high ceilings and large loft. Property is being sold in \"As Is Where Is Condition\". **PROPERTY DETAILS** 