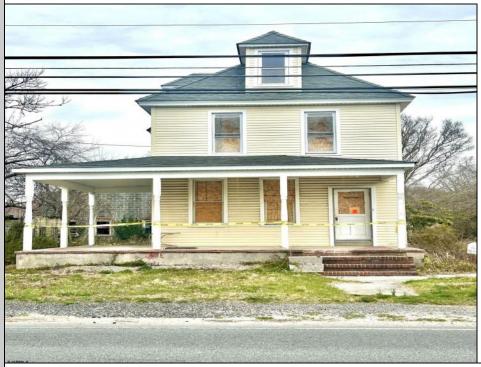

## 6802 Mill Rd Road Road Road Egg Harbor Township, NJ 08234

Asking \$214,900.00

## COMMENTS

Bring your ideas! Seller gutted the home to rehab and it didn\'t work-out. 3 bedroom 1 bathroom home with basement and walk-up attic. Property sits on 1 acre of prime Egg Harbor Township real estate. Formerly a farm, the property boast of an amazing all cinder block garage with a high ceilings and large loft. Property is being sold in \"As Is Where Is Condition\". **PROPERTY DETAILS** 