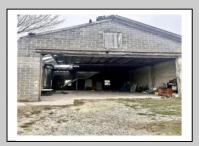

## COMMENTS

Bring your ideas! Seller gutted the home to rehab and it didn\'t work-out. 3 bedroom 1 bathroom home with basement and walk-up attic. Property sits on 1 acre of prime Egg Harbor Township real estate. Formerly a farm, the property boast of an amazing all cinder block garage with a high ceilings and large loft. Property is being sold in \"As Is Where Is Condition\". **PROPERTY DETAILS** 