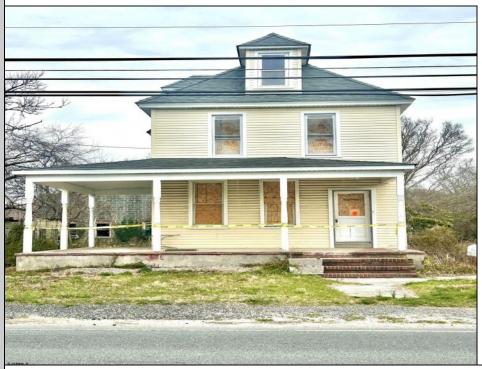

## 6802 Mill Rd Road Road Road Egg Harbor Township, NJ 08234

Asking \$214,900.00

## COMMENTS

Bring your ideas! Seller gutted the home to rehab and it didn\'t work-out. 3 bedroom 1 bathroom home with basement and walk-up attic. Property sits on 1 acre of prime Egg Harbor Township real estate. Formerly a farm, the property boast of an amazing all cinder block garage with a high ceilings and large loft. Property is being sold in \"As Is Where Is Condition\". **PROPERTY DETAILS** 