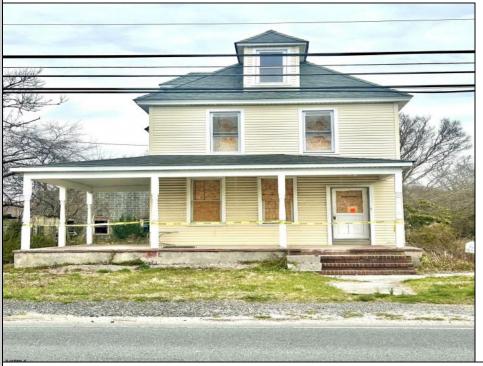

## **COMMENTS**

Bring your ideas! Seller gutted the home to rehab and it didn't work-out. 3 bedroom 1 bathroom home with basement and walk-up attic. Property sits on 1 acre of prime Egg Harbor Township real estate. Formerly a farm, the property boast of an amazing all cinder block garage with a high ceilings and large loft. Property is being sold in \"As Is Where Is Condition\".