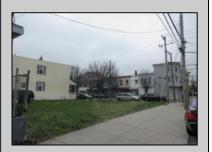

## **COMMENTS**

2 lots sided by side. Lots must be sold together. The full property is about 5000 ft with 2 entryramps both sides of the Street. The property is 2 blocks from the boardwalk and 2 minutes away from the expressway and shopping center. This property is also a great investment opportunity and is in the green zone for Cannabis.