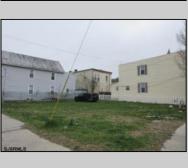

## **COMMENTS**

2 lots sided by side. Lots must be sold together. The full property is about 5000 ft with 2 entryramps both sides of the Street. The property is 2 blocks from the boardwalk and 2 minutes away from the expressway and shopping center. This property is also a great investment opportunity and is in the green zone for Cannabis.