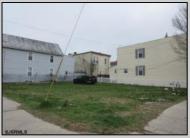

## **COMMENTS**

2 lots sided by side. Lots must be sold together. The full property is about 5000 ft with 2 entryramps both sides of the Street. The property is 2 blocks from the boardwalk and 2 minutes away from the expressway and shopping center. This property is also a great investment opportunity and is in the green zone for Cannabis.