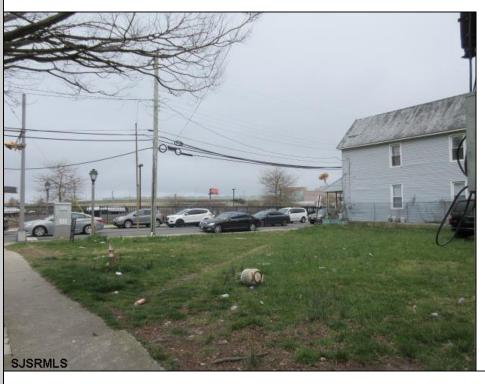

## **COMMENTS**

2 lots sided by side. Lots must be sold together. The full property is about 5000 ft with 2 entryramps both sides of the Street. The property is 2 blocks from the boardwalk and 2 minutes away from the expressway and shopping center. This property is also a great investment opportunity and is in the green zone for Cannabis.