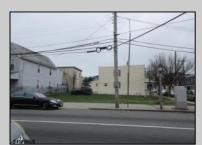

## **COMMENTS**

2 lots sided by side. Lots must be sold together. The full property is about 5000 ft with 2 entryramps both sides of the Street. The property is 2 blocks from the boardwalk and 2 minutes away from the expressway and shopping center. This property is also a great investment opportunity and is in the green zone for Cannabis.