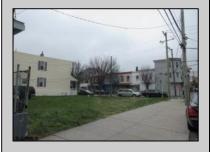

## **COMMENTS**

2 lots sided by side. Lots must be sold together. The full property is about 5000 ft with 2 entryramps both sides of the Street. The property is 2 blocks from the boardwalk and 2 minutes away from the expressway and shopping center. This property is also a great investment opportunity and is in the green zone for Cannabis.