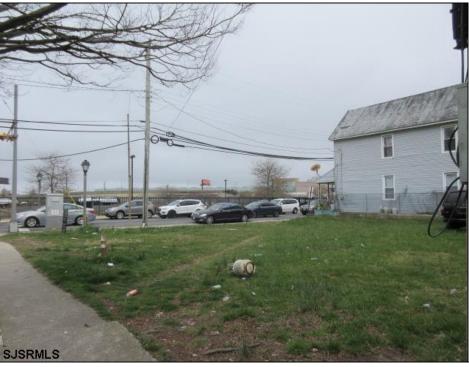

## **COMMENTS**

2 lots sided by side. Lots must be sold together. The full property is about 5000 ft with 2 entryramps both sides of the Street. The property is 2 blocks from the boardwalk and 2 minutes away from the expressway and shopping center. This property is also a great investment opportunity and is in the green zone for Cannabis.