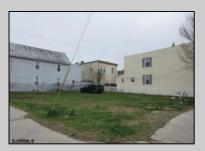

## **COMMENTS**

2 lots sided by side. Lots must be sold together. The full property is about 5000 ft with 2 entryramps both sides of the Street. The property is 2 blocks from the boardwalk and 2 minutes away from the expressway and shopping center. This property is also a great investment opportunity and is in the green zone for Cannabis.