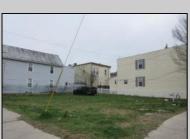

## **COMMENTS**

2 lots sided by side. Lots must be sold together. The full property is about 5000 ft with 2 entry-ramps both sides of the Street. The property is 2 blocks from the boardwalk and 2 minutes away from the expressway and shopping center. This property is also a great investment opportunity and is in the green zone for Cannabis.