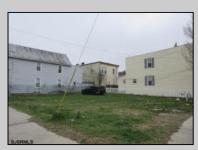

## **COMMENTS**

2 lots sided by side. Lots must be sold together. The full property is about 5000 ft with 2 entry-ramps both sides of the Street. The property is 2 blocks from the boardwalk and 2 minutes away from the expressway and shopping center. This property is also a great investment opportunity and is in the green zone for Cannabis.