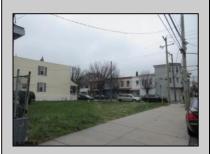

## **COMMENTS**

2 lots sided by side. Lots must be sold together. The full property is about 5000 ft with 2 entry-ramps both sides of the Street. The property is 2 blocks from the boardwalk and 2 minutes away from the expressway and shopping center. This property is also a great investment opportunity and is in the green zone for Cannabis.