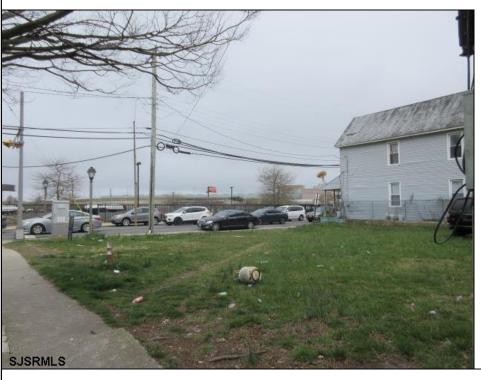

## **COMMENTS**

2 lots sided by side. Lots must be sold together. The full property is about 5000 ft with 2 entry-ramps both sides of the Street. The property is 2 blocks from the boardwalk and 2 minutes away from the expressway and shopping center. This property is also a great investment opportunity and is in the green zone for Cannabis.