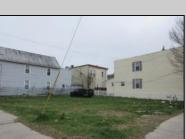

## **COMMENTS**

2 lots sided by side. Lots must be sold together. The full property is about 5000 ft with 2 entry-ramps both sides of the Street. The property is 2 blocks from the boardwalk and 2 minutes away from the expressway and shopping center. This property is also a great investment opportunity and is in the green zone for Cannabis.