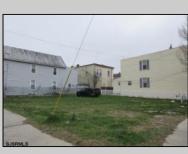

## **COMMENTS**

2 lots sided by side. Lots must be sold together. The full property is about 5000 ft with 2 entry-ramps both sides of the Street. The property is 2 blocks from the boardwalk and 2 minutes away from the expressway and shopping center. This property is also a great investment opportunity and is in the green zone for Cannabis.