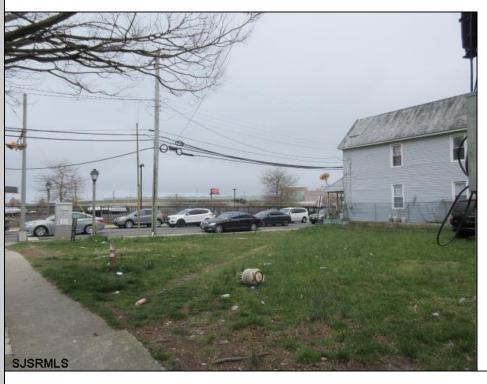

## **COMMENTS**

2 lots sided by side. Lots must be sold together. The full property is about 5000 ft with 2 entry-ramps both sides of the Street. The property is 2 blocks from the boardwalk and 2 minutes away from the expressway and shopping center. This property is also a great investment opportunity and is in the green zone for Cannabis.