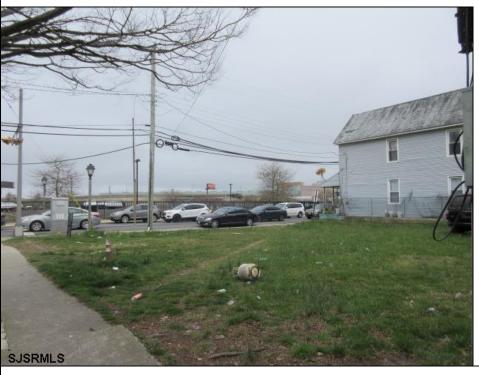

## **COMMENTS**

2 lots sided by side. Lots must be sold together. The full property is about 5000 ft with 2 entry-ramps both sides of the Street. The property is 2 blocks from the boardwalk and 2 minutes away from the expressway and shopping center. This property is also a great investment opportunity and is in the green zone for Cannabis.