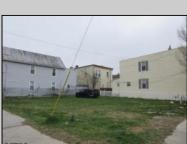

## **COMMENTS**

2 lots sided by side. Lots must be sold together. The full property is about 5000 ft with 2 entry-ramps both sides of the Street. The property is 2 blocks from the boardwalk and 2 minutes away from the expressway and shopping center. This property is also a great investment opportunity and is in the green zone for Cannabis.