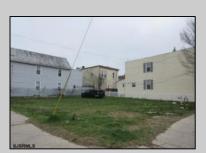

## **COMMENTS**

2 lots sided by side. Lots must be sold together. The full property is about 5000 ft with 2 entry-ramps both sides of the Street. The property is 2 blocks from the boardwalk and 2 minutes away from the expressway and shopping center. This property is also a great investment opportunity and is in the green zone for Cannabis.