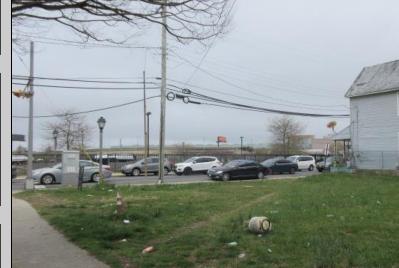

## COMMENTS

2 lots sided by side. Lots must be sold together. The full property is about 5000 ft with 2 entry-ramps both sides of the Street. The property is 2 blocks from the boardwalk and 2 minutes away from the expressway and shopping center. This property is also a great investment opportunity and is in the green zone for Cannabis.