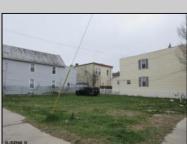

## **COMMENTS**

2 lots sided by side. Lots must be sold together. The full property is about 5000 ft with 2 entry-ramps both sides of the Street. The property is 2 blocks from the boardwalk and 2 minutes away from the expressway and shopping center. This property is also a great investment opportunity and is in the green zone for Cannabis.