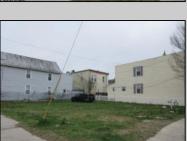

## **COMMENTS**

2 lots sided by side. Lots must be sold together. The full property is about 5000 ft with 2 entry-ramps both sides of the Street. The property is 2 blocks from the boardwalk and 2 minutes away from the expressway and shopping center. This property is also a great investment opportunity and is in the green zone for Cannabis.