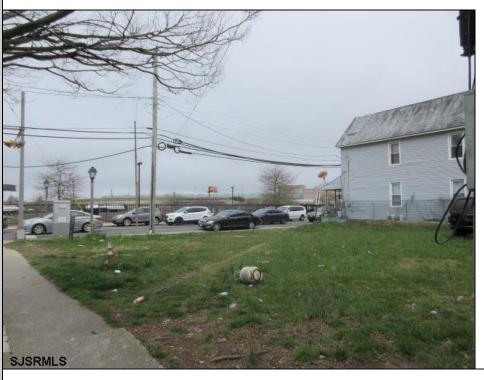

## **COMMENTS**

2 lots sided by side. Lots must be sold together. The full property is about 5000 ft with 2 entry-ramps both sides of the Street. The property is 2 blocks from the boardwalk and 2 minutes away from the expressway and shopping center. This property is also a great investment opportunity and is in the green zone for Cannabis.