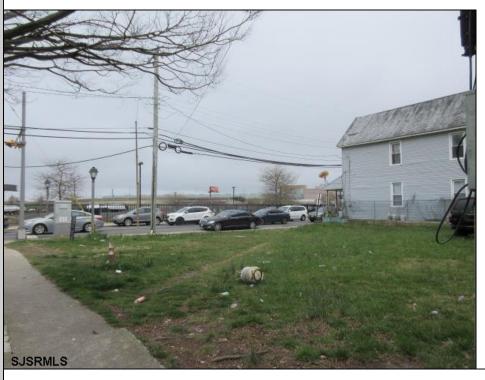

## **COMMENTS**

2 lots sided by side. Lots must be sold together. The full property is about 5000 ft with 2 entryramps both sides of the Street. The property is 2 blocks from the boardwalk and 2 minutes away from the expressway and shopping center. This property is also a great investment opportunity and is in the green zone for Cannabis.