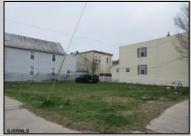

## **COMMENTS**

2 lots sided by side. Lots must be sold together. The full property is about 5000 ft with 2 entryramps both sides of the Street. The property is 2 blocks from the boardwalk and 2 minutes away from the expressway and shopping center. This property is also a great investment opportunity and is in the green zone for Cannabis.