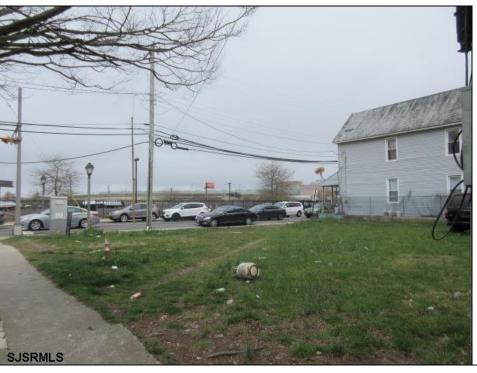

## **COMMENTS**

2 lots sided by side. Lots must be sold together. The full property is about 5000 ft with 2 entryramps both sides of the Street. The property is 2 blocks from the boardwalk and 2 minutes away from the expressway and shopping center. This property is also a great investment opportunity and is in the green zone for Cannabis.