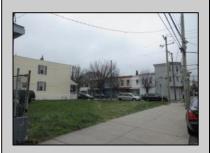

## **COMMENTS**

2 lots sided by side. Lots must be sold together. The full property is about 5000 ft with 2 entryramps both sides of the Street. The property is 2 blocks from the boardwalk and 2 minutes away from the expressway and shopping center. This property is also a great investment opportunity and is in the green zone for Cannabis.