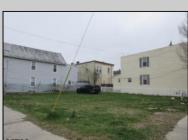

## **COMMENTS**

2 lots sided by side. Lots must be sold together. The full property is about 5000 ft with 2 entryramps both sides of the Street. The property is 2 blocks from the boardwalk and 2 minutes away from the expressway and shopping center. This property is also a great investment opportunity and is in the green zone for Cannabis.