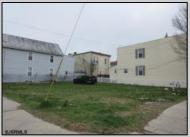

## **COMMENTS**

2 lots sided by side. Lots must be sold together. The full property is about 5000 ft with 2 entryramps both sides of the Street. The property is 2 blocks from the boardwalk and 2 minutes away from the expressway and shopping center. This property is also a great investment opportunity and is in the green zone for Cannabis.