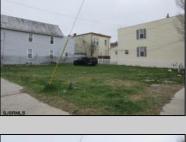

## **COMMENTS**

2 lots sided by side. Lots must be sold together. The full property is about 5000 ft with 2 entryramps both sides of the Street. The property is 2 blocks from the boardwalk and 2 minutes away from the expressway and shopping center. This property is also a great investment opportunity and is in the green zone for Cannabis.