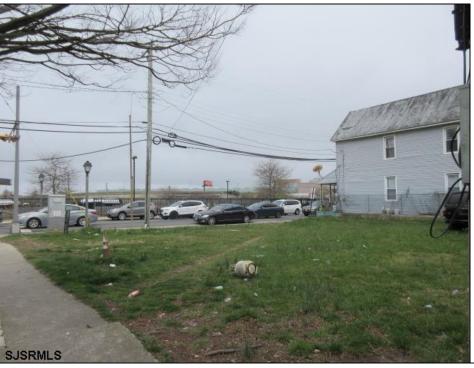

## **COMMENTS**

2 lots sided by side. Lots must be sold together. The full property is about 5000 ft with 2 entryramps both sides of the Street. The property is 2 blocks from the boardwalk and 2 minutes away from the expressway and shopping center. This property is also a great investment opportunity and is in the green zone for Cannabis.