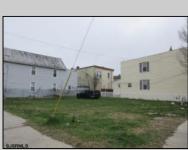

## **COMMENTS**

2 lots sided by side. Lots must be sold together. The full property is about 5000 ft with 2 entryramps both sides of the Street. The property is 2 blocks from the boardwalk and 2 minutes away from the expressway and shopping center. This property is also a great investment opportunity and is in the green zone for Cannabis.