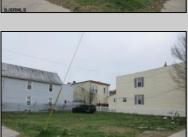

## **COMMENTS**

2 lots sided by side. Lots must be sold together. The full property is about 5000 ft with 2 entry-ramps both sides of the Street. The property is 2 blocks from the boardwalk and 2 minutes away from the expressway and shopping center. This property is also a great investment opportunity and is in the green zone for Cannabis.