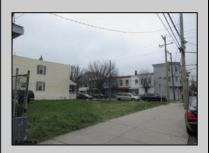

## **COMMENTS**

2 lots sided by side. Lots must be sold together. The full property is about 5000 ft with 2 entry-ramps both sides of the Street. The property is 2 blocks from the boardwalk and 2 minutes away from the expressway and shopping center. This property is also a great investment opportunity and is in the green zone for Cannabis.