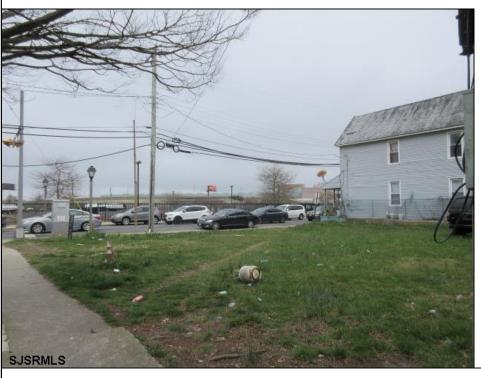

## **COMMENTS**

2 lots sided by side. Lots must be sold together. The full property is about 5000 ft with 2 entry-ramps both sides of the Street. The property is 2 blocks from the boardwalk and 2 minutes away from the expressway and shopping center. This property is also a great investment opportunity and is in the green zone for Cannabis.