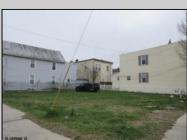

## **COMMENTS**

2 lots sided by side. Lots must be sold together. The full property is about 5000 ft with 2 entry-ramps both sides of the Street. The property is 2 blocks from the boardwalk and 2 minutes away from the expressway and shopping center. This property is also a great investment opportunity and is in the green zone for Cannabis.