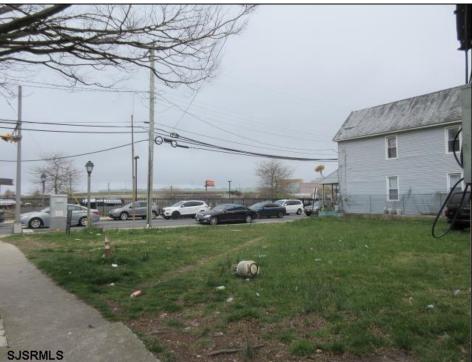

## COMMENTS

2 lots sided by side. Lots must be sold together. The full property is about 5000 ft with 2 entryramps both sides of the Street. The property is 2 blocks from the boardwalk and 2 minutes away from the expressway and shopping center. This property is also a great investment opportunity and is in the green zone for Cannabis.