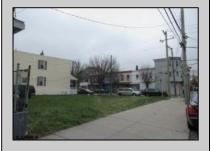

## **COMMENTS**

2 lots sided by side. Lots must be sold together. The full property is about 5000 ft with 2 entry-ramps both sides of the Street. The property is 2 blocks from the boardwalk and 2 minutes away from the expressway and shopping center. This property is also a great investment opportunity and is in the green zone for Cannabis.