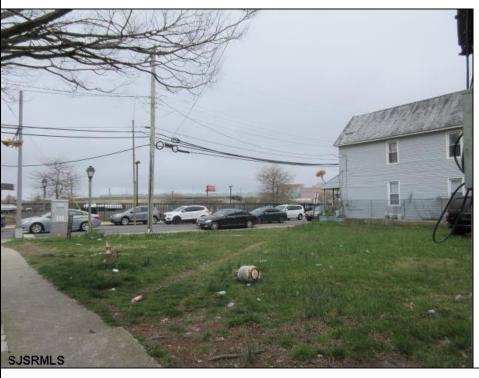

## **COMMENTS**

2 lots sided by side. Lots must be sold together. The full property is about 5000 ft with 2 entry-ramps both sides of the Street. The property is 2 blocks from the boardwalk and 2 minutes away from the expressway and shopping center. This property is also a great investment opportunity and is in the green zone for Cannabis.