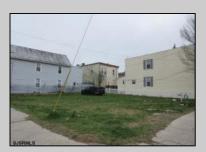

## **COMMENTS**

2 lots sided by side. Lots must be sold together. The full property is about 5000 ft with 2 entry-ramps both sides of the Street. The property is 2 blocks from the boardwalk and 2 minutes away from the expressway and shopping center. This property is also a great investment opportunity and is in the green zone for Cannabis.