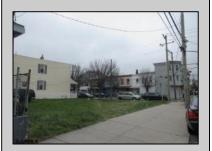

## **COMMENTS**

2 lots sided by side. Lots must be sold together. The full property is about 5000 ft with 2 entry-ramps both sides of the Street. The property is 2 blocks from the boardwalk and 2 minutes away from the expressway and shopping center. This property is also a great investment opportunity and is in the green zone for Cannabis.