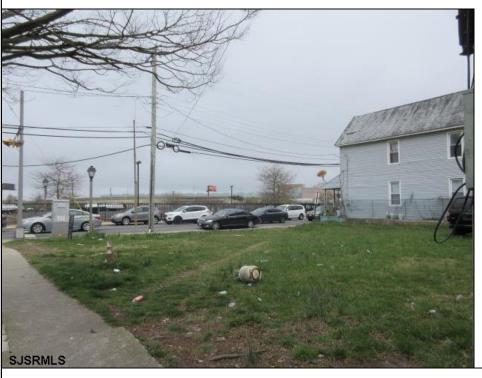

## **COMMENTS**

2 lots sided by side. Lots must be sold together. The full property is about 5000 ft with 2 entry-ramps both sides of the Street. The property is 2 blocks from the boardwalk and 2 minutes away from the expressway and shopping center. This property is also a great investment opportunity and is in the green zone for Cannabis.