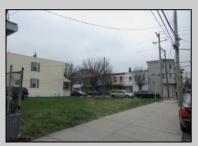

## **COMMENTS**

2 lots sided by side. Lots must be sold together. The full property is about 5000 ft with 2 entryramps both sides of the Street. The property is 2 blocks from the boardwalk and 2 minutes away from the expressway and shopping center. This property is also a great investment opportunity and is in the green zone for Cannabis.