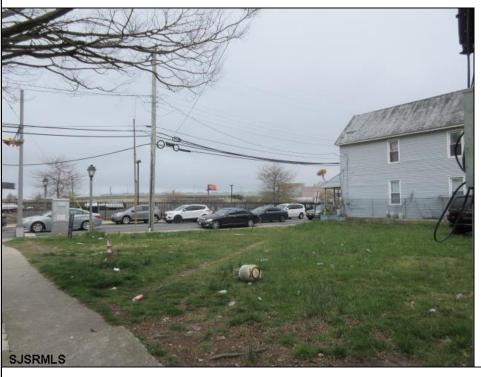

## **COMMENTS**

2 lots sided by side. Lots must be sold together. The full property is about 5000 ft with 2 entryramps both sides of the Street. The property is 2 blocks from the boardwalk and 2 minutes away from the expressway and shopping center. This property is also a great investment opportunity and is in the green zone for Cannabis.