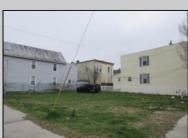

## **COMMENTS**

2 lots sided by side. Lots must be sold together. The full property is about 5000 ft with 2 entryramps both sides of the Street. The property is 2 blocks from the boardwalk and 2 minutes away from the expressway and shopping center. This property is also a great investment opportunity and is in the green zone for Cannabis.