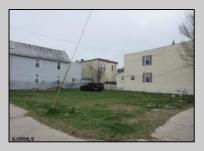

## **COMMENTS**

2 lots sided by side. Lots must be sold together. The full property is about 5000 ft with 2 entryramps both sides of the Street. The property is 2 blocks from the boardwalk and 2 minutes away from the expressway and shopping center. This property is also a great investment opportunity and is in the green zone for Cannabis.