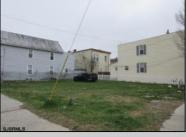

## **COMMENTS**

2 lots sided by side. Lots must be sold together. The full property is about 5000 ft with 2 entryramps both sides of the Street. The property is 2 blocks from the boardwalk and 2 minutes away from the expressway and shopping center. This property is also a great investment opportunity and is in the green zone for Cannabis.