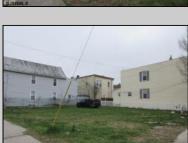

## **COMMENTS**

2 lots sided by side. Lots must be sold together. The full property is about 5000 ft with 2 entryramps both sides of the Street. The property is 2 blocks from the boardwalk and 2 minutes away from the expressway and shopping center. This property is also a great investment opportunity and is in the green zone for Cannabis.