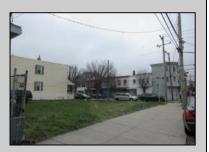

## **COMMENTS**

2 lots sided by side. Lots must be sold together. The full property is about 5000 ft with 2 entry-ramps both sides of the Street. The property is 2 blocks from the boardwalk and 2 minutes away from the expressway and shopping center. This property is also a great investment opportunity and is in the green zone for Cannabis.