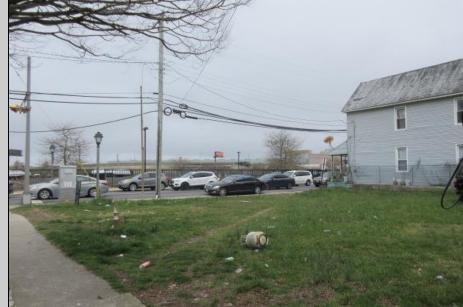

## **COMMENTS**

2 lots sided by side. Lots must be sold together. The full property is about 5000 ft with 2 entry-ramps both sides of the Street. The property is 2 blocks from the boardwalk and 2 minutes away from the expressway and shopping center. This property is also a great investment opportunity and is in the green zone for Cannabis.