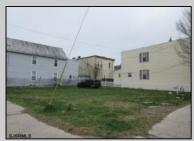

## **COMMENTS**

2 lots sided by side. Lots must be sold together. The full property is about 5000 ft with 2 entry-ramps both sides of the Street. The property is 2 blocks from the boardwalk and 2 minutes away from the expressway and shopping center. This property is also a great investment opportunity and is in the green zone for Cannabis.