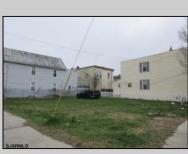

## **COMMENTS**

2 lots sided by side. Lots must be sold together. The full property is about 5000 ft with 2 entry-ramps both sides of the Street. The property is 2 blocks from the boardwalk and 2 minutes away from the expressway and shopping center. This property is also a great investment opportunity and is in the green zone for Cannabis.