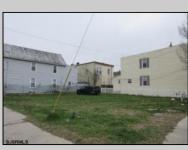

## **COMMENTS**

2 lots sided by side. Lots must be sold together. The full property is about 5000 ft with 2 entryramps both sides of the Street. The property is 2 blocks from the boardwalk and 2 minutes away from the expressway and shopping center. This property is also a great investment opportunity and is in the green zone for Cannabis.