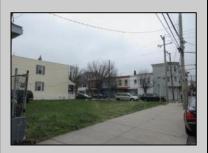

## **COMMENTS**

2 lots sided by side. Lots must be sold together. The full property is about 5000 ft with 2 entryramps both sides of the Street. The property is 2 blocks from the boardwalk and 2 minutes away from the expressway and shopping center. This property is also a great investment opportunity and is in the green zone for Cannabis.