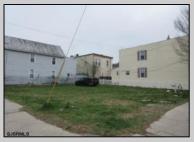

## **COMMENTS**

2 lots sided by side. Lots must be sold together. The full property is about 5000 ft with 2 entryramps both sides of the Street. The property is 2 blocks from the boardwalk and 2 minutes away from the expressway and shopping center. This property is also a great investment opportunity and is in the green zone for Cannabis.