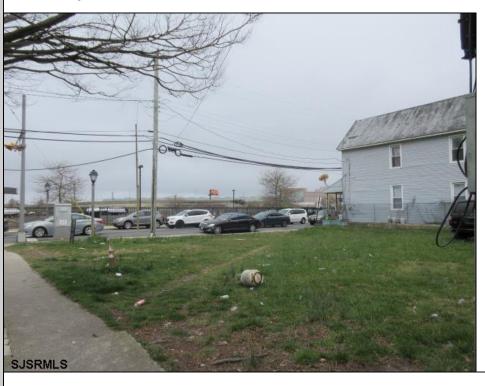

## **COMMENTS**

2 lots sided by side. Lots must be sold together. The full property is about 5000 ft with 2 entryramps both sides of the Street. The property is 2 blocks from the boardwalk and 2 minutes away from the expressway and shopping center. This property is also a great investment opportunity and is in the green zone for Cannabis.