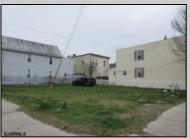

## **COMMENTS**

2 lots sided by side. Lots must be sold together. The full property is about 5000 ft with 2 entryramps both sides of the Street. The property is 2 blocks from the boardwalk and 2 minutes away from the expressway and shopping center. This property is also a great investment opportunity and is in the green zone for Cannabis.