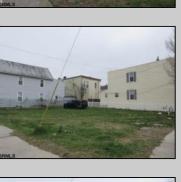

## **COMMENTS**

2 lots sided by side. Lots must be sold together. The full property is about 5000 ft with 2 entryramps both sides of the Street. The property is 2 blocks from the boardwalk and 2 minutes away from the expressway and shopping center. This property is also a great investment opportunity and is in the green zone for Cannabis.