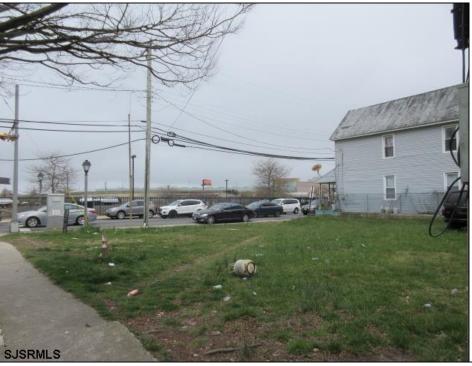

## **COMMENTS**

2 lots sided by side. Lots must be sold together. The full property is about 5000 ft with 2 entryramps both sides of the Street. The property is 2 blocks from the boardwalk and 2 minutes away from the expressway and shopping center. This property is also a great investment opportunity and is in the green zone for Cannabis.