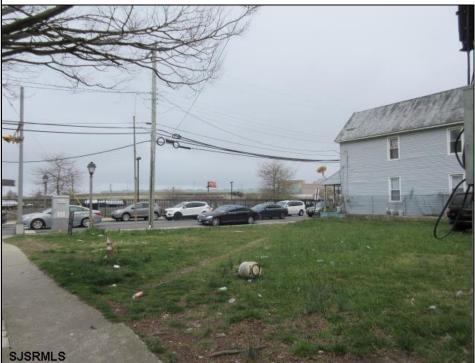

## COMMENTS

2 lots sided by side. Lots must be sold together. The full property is about 5000 ft with 2 entryramps both sides of the Street. The property is 2 blocks from the boardwalk and 2 minutes away from the expressway and shopping center. This property is also a great investment opportunity and is in the green zone for Cannabis.