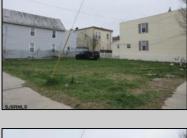

## **COMMENTS**

2 lots sided by side. Lots must be sold together. The full property is about 5000 ft with 2 entryramps both sides of the Street. The property is 2 blocks from the boardwalk and 2 minutes away from the expressway and shopping center. This property is also a great investment opportunity and is in the green zone for Cannabis.