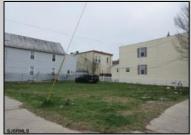

## **COMMENTS**

2 lots sided by side. Lots must be sold together. The full property is about 5000 ft with 2 entryramps both sides of the Street. The property is 2 blocks from the boardwalk and 2 minutes away from the expressway and shopping center. This property is also a great investment opportunity and is in the green zone for Cannabis.