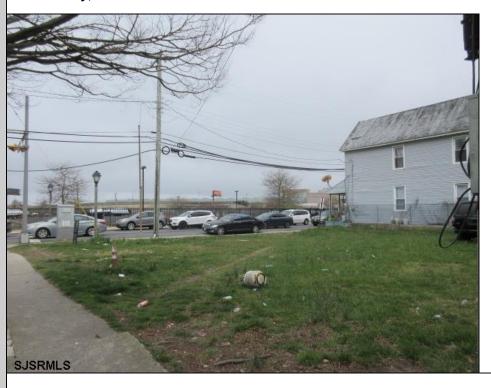

## **COMMENTS**

2 lots sided by side. Lots must be sold together. The full property is about 5000 ft with 2 entryramps both sides of the Street. The property is 2 blocks from the boardwalk and 2 minutes away from the expressway and shopping center. This property is also a great investment opportunity and is in the green zone for Cannabis.