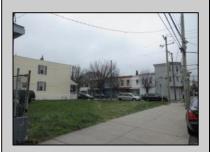

## **COMMENTS**

2 lots sided by side. Lots must be sold together. The full property is about 5000 ft with 2 entryramps both sides of the Street. The property is 2 blocks from the boardwalk and 2 minutes away from the expressway and shopping center. This property is also a great investment opportunity and is in the green zone for Cannabis.