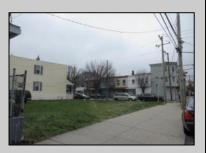

## **COMMENTS**

2 lots sided by side. Lots must be sold together. The full property is about 5000 ft with 2 entryramps both sides of the Street. The property is 2 blocks from the boardwalk and 2 minutes away from the expressway and shopping center. This property is also a great investment opportunity and is in the green zone for Cannabis.