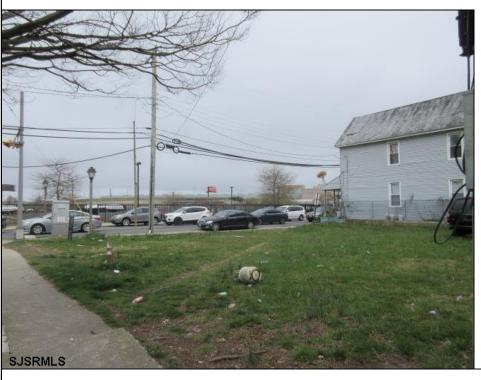

## **COMMENTS**

2 lots sided by side. Lots must be sold together. The full property is about 5000 ft with 2 entryramps both sides of the Street. The property is 2 blocks from the boardwalk and 2 minutes away from the expressway and shopping center. This property is also a great investment opportunity and is in the green zone for Cannabis.