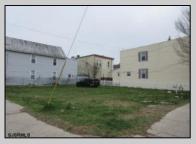

## **COMMENTS**

2 lots sided by side. Lots must be sold together. The full property is about 5000 ft with 2 entryramps both sides of the Street. The property is 2 blocks from the boardwalk and 2 minutes away from the expressway and shopping center. This property is also a great investment opportunity and is in the green zone for Cannabis.