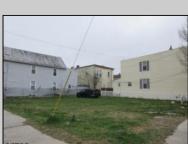

## **COMMENTS**

2 lots sided by side. Lots must be sold together. The full property is about 5000 ft with 2 entry-ramps both sides of the Street. The property is 2 blocks from the boardwalk and 2 minutes away from the expressway and shopping center. This property is also a great investment opportunity and is in the green zone for Cannabis.