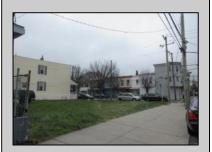

## **COMMENTS**

2 lots sided by side. Lots must be sold together. The full property is about 5000 ft with 2 entry-ramps both sides of the Street. The property is 2 blocks from the boardwalk and 2 minutes away from the expressway and shopping center. This property is also a great investment opportunity and is in the green zone for Cannabis.