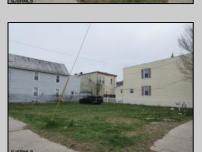

## **COMMENTS**

2 lots sided by side. Lots must be sold together. The full property is about 5000 ft with 2 entry-ramps both sides of the Street. The property is 2 blocks from the boardwalk and 2 minutes away from the expressway and shopping center. This property is also a great investment opportunity and is in the green zone for Cannabis.