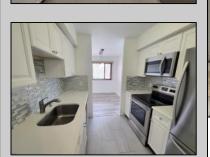

## **COMMENTS**

Welcome home to this turnkey second floor, corner, 2 Bedroom 1 Bath condo. The kitchen offers beautiful hardwood cabinets, granite countertops, tile backsplash, stainless steel appliances, and tile floors. Dining room is located right off the kitchen. The large living room has elegant plank flooring and a brand new sliding glass door that leads on the private deck. Modern lighting fixtures and energy efficient LED lights throughout. Down the hall is a large guest bedroom and an even larger master. The bathroom has tile floors, shower/tub combo, vanity with quartz countertop and also contains the stackable washer and dryer. Newer heating/air and water heater. Conveniently located near schools, restaurants, shopping, Expressway, Parkway, and the beautiful beaches. Association includes community pool, tennis courts, on-site management, water and sewer.