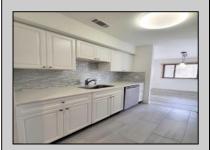

## **COMMENTS**

Welcome home to this turnkey second floor, corner, 2 Bedroom 1 Bath condo. The kitchen offers beautiful hardwood cabinets, granite countertops, tile backsplash, stainless steel appliances, and tile floors. Dining room is located right off the kitchen. The large living room has elegant plank flooring and a brand new sliding glass door that leads on the private deck. Modern lighting fixtures and energy efficient LED lights throughout. Down the hall is a large guest bedroom and an even larger master. The bathroom has tile floors, shower/tub combo, vanity with quartz countertop and also contains the stackable washer and dryer. Newer heating/air and water heater. Conveniently located near schools, restaurants, shopping, Expressway, Parkway, and the beautiful beaches. Association includes community pool, tennis courts, on-site management, water and sewer.