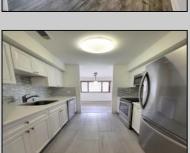

## **COMMENTS**

Welcome home to this turnkey second floor, corner, 2 Bedroom 1 Bath condo. The kitchen offers beautiful hardwood cabinets, granite countertops, tile backsplash, stainless steel appliances, and tile floors. Dining room is located right off the kitchen. The large living room has elegant plank flooring and a brand new sliding glass door that leads on the private deck. Modern lighting fixtures and energy efficient LED lights throughout. Down the hall is a large guest bedroom and an even larger master. The bathroom has tile floors, shower/tub combo, vanity with quartz countertop and also contains the stackable washer and dryer. Newer heating/air and water heater. Conveniently located near schools, restaurants, shopping, Expressway, Parkway, and the beautiful beaches. Association includes community pool, tennis courts, on-site management, water and sewer.