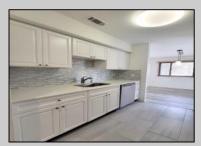

## **COMMENTS**

Welcome home to this turnkey second floor, corner, 2 Bedroom 1 Bath condo. The kitchen offers beautiful hardwood cabinets, granite countertops, tile backsplash, stainless steel appliances, and tile floors. Dining room is located right off the kitchen. The large living room has elegant plank flooring and a brand new sliding glass door that leads on the private deck. Modern lighting fixtures and energy efficient LED lights throughout. Down the hall is a large guest bedroom and an even larger master. The bathroom has tile floors, shower/tub combo, vanity with quartz countertop and also contains the stackable washer and dryer. Newer heating/air and water heater. Conveniently located near schools, restaurants, shopping, Expressway, Parkway, and the beautiful beaches. Association includes community pool, tennis courts, on-site management, water and sewer.