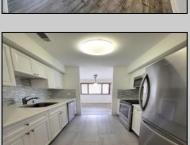

## **COMMENTS**

Welcome home to this turnkey second floor, corner, 2 Bedroom 1 Bath condo. The kitchen offers beautiful hardwood cabinets, granite countertops, tile backsplash, stainless steel appliances, and tile floors. Dining room is located right off the kitchen. The large living room has elegant plank flooring and a brand new sliding glass door that leads on the private deck. Modern lighting fixtures and energy efficient LED lights throughout. Down the hall is a large guest bedroom and an even larger master. The bathroom has tile floors, shower/tub combo, vanity with quartz countertop and also contains the stackable washer and dryer. Newer heating/air and water heater. Conveniently located near schools, restaurants, shopping, Expressway, Parkway, and the beautiful beaches. Association includes community pool, tennis courts, on-site management, water and sewer.