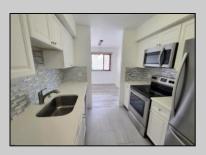

## **COMMENTS**

Welcome home to this turnkey second floor, corner, 2 Bedroom 1 Bath condo. The kitchen offers beautiful hardwood cabinets, granite countertops, tile backsplash, stainless steel appliances, and tile floors. Dining room is located right off the kitchen. The large living room has elegant plank flooring and a brand new sliding glass door that leads on the private deck. Modern lighting fixtures and energy efficient LED lights throughout. Down the hall is a large guest bedroom and an even larger master. The bathroom has tile floors, shower/tub combo, vanity with quartz countertop and also contains the stackable washer and dryer. Newer heating/air and water heater. Conveniently located near schools, restaurants, shopping, Expressway, Parkway, and the beautiful beaches. Association includes community pool, tennis courts, on-site management, water and sewer.