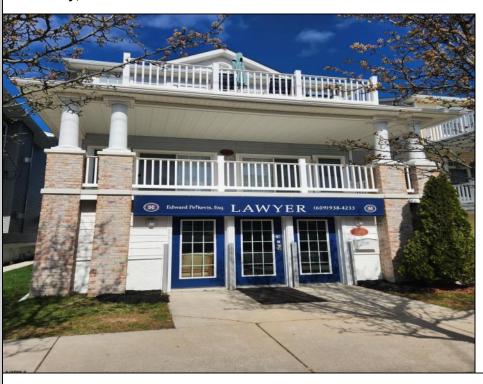

## COMMENTS

LOCATION! LOCATION! If you\'re looking for professional office space, look no further. This ground floor unit is located in the heart of Ocean City\'s business district. If features an entrance room complete with counter and waiting area, private office, conference room, full bathroom and small storage area. Move in condition. Currently a lawyers office but also perfect for insurance, real estate or any other professional office.