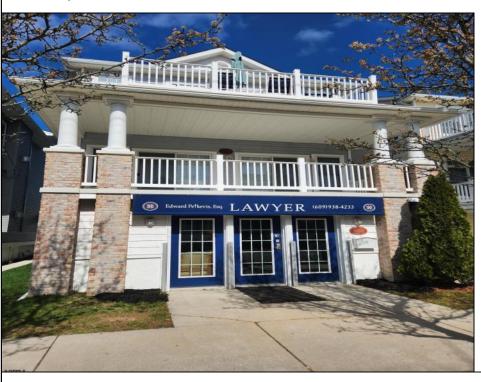

## COMMENTS

LOCATION! LOCATION! LOCATION! If you\re looking for professional office space, look no further. This ground floor unit is located in the heart of Ocean City\'s business district. If features an entrance room complete with counter and waiting area, private office, conference room, full bathroom and small storage area. Move in condition. Currently a lawyers office but also perfect for insurance, real estate or any other professional office.