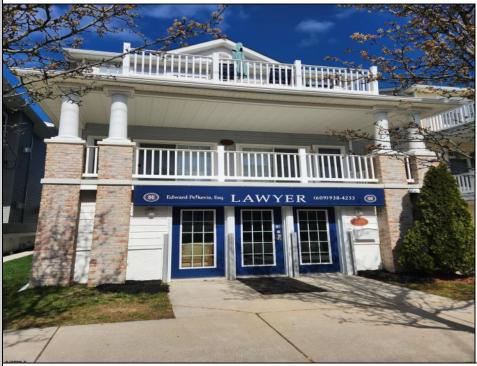

## COMMENTS

LOCATION! LOCATION! LOCATION! If you're looking for professional office space, look no further. This ground floor unit is located in the heart of Ocean City\'s business district. If features an entrance room complete with counter and waiting area, private office, conference room, full bathroom and small storage area. Move in condition. Currently a lawyers office but also perfect for insurance, real estate or any other professional office.