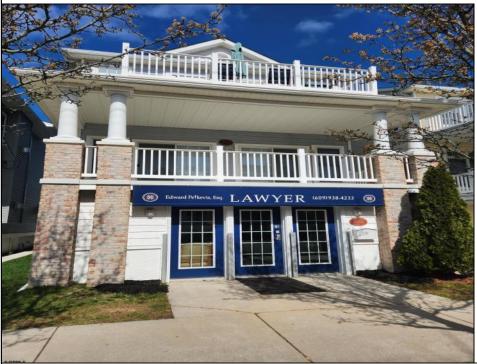

## 1230 Asbury Ave Ocean City, NJ 08226

Asking \$287,900.00

## COMMENTS

LOCATION! LOCATION! LOCATION! If you\'re looking for professional office space, look no further. This ground floor unit is located in the heart of Ocean City\'s business district. If features an entrance room complete with counter and waiting area, private office, conference room, full bathroom and small storage area. Move in condition. Currently a lawyers office but also perfect for insurance, real estate or any other professional office.