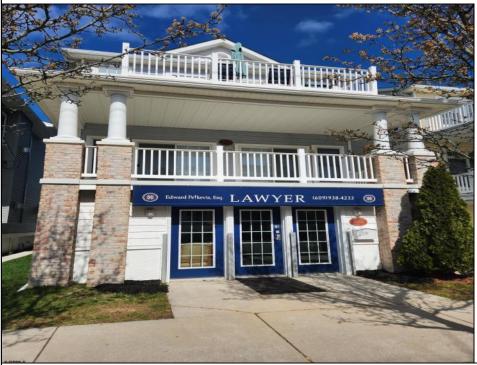

## 1230 Asbury Ave Ocean City, NJ 08226

Asking \$287,900.00

## COMMENTS

LOCATION! LOCATION! LOCATION! If you're looking for professional office space, look no further. This ground floor unit is located in the heart of Ocean City\'s business district. If features an entrance room complete with counter and waiting area, private office, conference room, full bathroom and small storage area. Move in condition. Currently a lawyers office but also perfect for insurance, real estate or any other professional office.